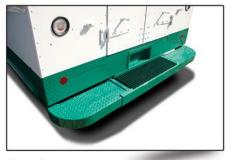

# **BUMPER &** LIFTGATES

# MORGAN MOLSON.

WALTCO

MAXON.

**BUMPERS, RAMPS & LIFTGATES** 

w/ dual "D" shaped rubber

9 inch Grated w/ dual "D" shaped rubber

9 inch Grated Steel Bumper

three piece bumper w/ grated center insert

Shock Mounted Bumper w/ "D" shaped rubber (see additional angle)

"Best-in-Class" 12 inch Grated Shock Bumper Shock Mounted Bumper w/ "D" shaped rubber