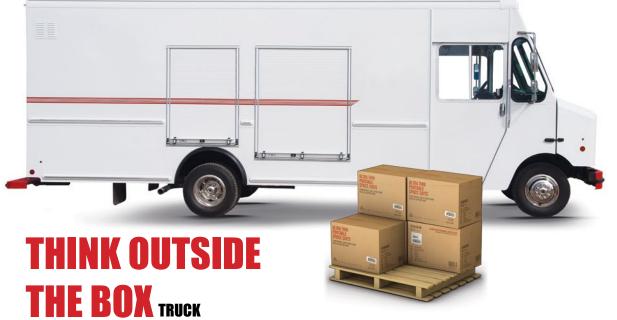

# WALK-IN VAN BODY SOLUTIONS

is the most customizable delivery truck platform on the market.