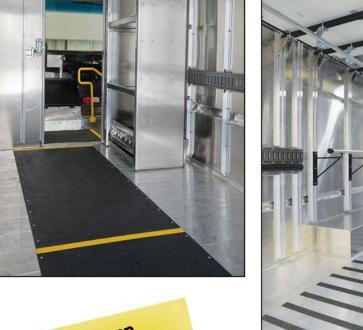

See an independant time study video at www.morganolson.com

A very popular safety option required to meet FedEx Ground specifications.

What are the Fed Ex Ground requirements? Safety items a must. Rear camera, Locking Bulkhead, Jump Seat, Black Bumper & two shelves on boths sides of the cargo area and painted white (see truck above)

Safety Tread entrance steps

Safety Yellow Grab Rail (fixed) mounted on passenger side toeboard

Auxiliary Air Conditioni

(can be mounted in various cab locations)

The walk-in van egress provides superior H-line (hip and back) support for drivers repetitive motions during multiple stop delivery routes plus improve delivery times by 40%