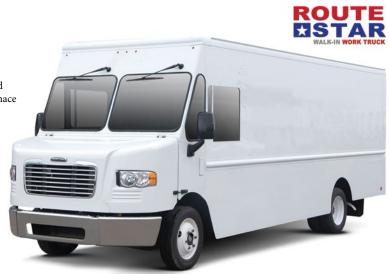

#### The Route Star Walk-In Van

Package delivery truck bodies have come and gone however one companies bodies have stood the test of time. Morgan Olson has a legacy like no other. From our early years of creating the first all-aluminum, long-life delivery vehicles to the evolution of the "Route Star" Walk-In Van. Morgan Olson's legacy of producing the safest, most durable and dependable walk-in van on the market. Morgan Olson is committed to delivering you

### Why a Walk-In Van?

Cab to Cargo and Cargo to Curbside provides a safer delivery solution over cargo vans and cab forwards by helping drivers avoid stepping into traffic lanes and improves delivery times by 40%. Now add the massive payload space and GVWR and it becomes clear why the Route Star walk-in van is a dream come true for independant package delivery businesses.