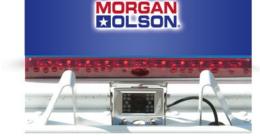

WHAT TYPE OF REAR DOORS DO YOU NEED?

➤ WILL YOU BE BACKING UP TO A DOCK? WHAT TYPE OF REAR BUMPER? WOULD A LIFT GATE HELP WITH YOUR APPLICATION?

HAVE YOU CONSIDERED A SAFETY BACK-UP CAMERA OR SONAR SYSTEM?