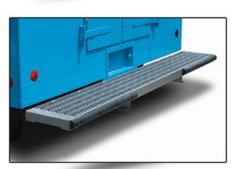

# **POPULAR OPTIONS**

Above: The MAGNUM mechanical suspension high back drivers seat

High back vinyl passenger seat w/ wall mounted 3 point seatbelt and SAFETY TREAD steps

Acoustical Matting provides for a quieter cab

Safety Tread entrance steps

Safety Yellow Grab Rail (fixed) mounted on passenger side toeboard

Auxiliary Air Conditioni

(can be mounted in various cab locations)

The walk-in van egress provides superior H-line (hip and back) support for drivers repetitive motions during multiple stop delivery routes plus improve delivery times by 40%