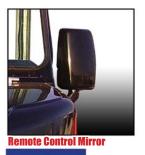

# **MIRROR CHOICES**

Stainless Steel

Standard Mirror

**Convex Mirror** Stainless Steel