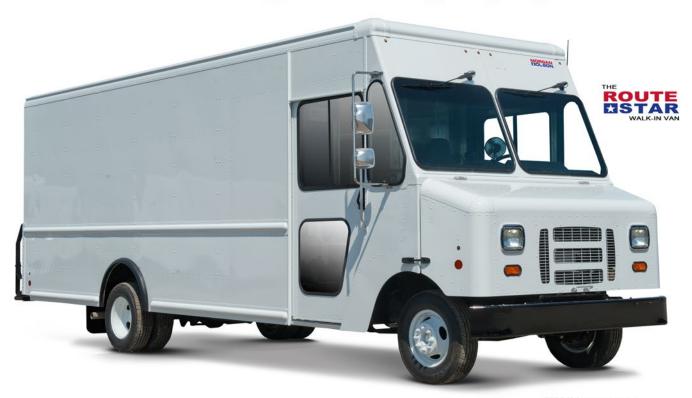

#### The Route Star Walk-In Van

Package delivery truck bodies have come and gone however one companies bodies have stood the test of time. Morgan Olson has a legacy like no other. From our early years of creating the first all-aluminum, long-life delivery vehicles to the evolution of the "Route Star" Walk-In Van. Morgan Olson's legacy of producing the safest, most durable and dependable walk-in van on the market. Morgan Olson is committed to delivering you

### Why a Walk-In Van?

Cab to Cargo and Cargo to Curbside provides a safer delivery solution over cargo vans and cab forwards by helping drivers avoid stepping into traffic lanes and improves delivery times by 40%. Now add the massive payload space and GVWR and it becomes clear why the Route Star walk-in van is a dream come true for independant package delivery businesses.