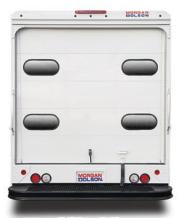

# **REAR DOOR CHOICES**

**Twin 19 inch Door** w/ optional exterior flood lights

**Twin 29 inch Door** 

Four Piece - Full Open Door

Two Piece - Full Open Door

w/ Max Security Latch

**58 inch Roll-up Door** w/ Hi Mount S/T/T lights