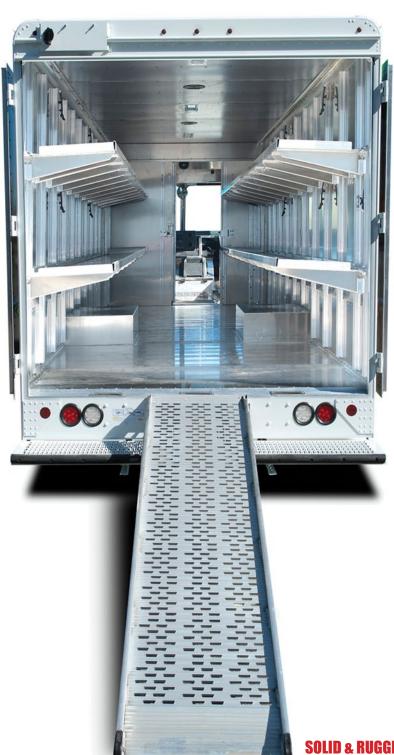

## **SOLID & RUGGED**

Our standard roof (left w/ ramp) comes solid however Morgan Olson offers various translucent roof configurations to provide natural light into your cargo area.

**REAR VIEW BACK-UP CAMERA SYSTEMS** 

SAFETY SIGHT ROD

**EMERGENCY LIGHTING** 

**DRIVER ROLL-UP WINDOW** 

**Passenger side lower glass** 

HEAVY-DUTY DOOR HOLD BACKS

L.E.D. Long-Life Headlights

- DOCK HEIGHT FLOORS
- PALET LOADABLE