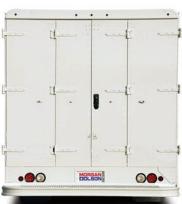

# **REAR DOOR CHOICES**

**Twin 19 inch Door** w/ optional exterior flood lights

**Twin 29 inch Door** 

Four Piece - Full Open Door

Two Piece - Full Open Door

w/ Max Security Latch

**58 inch Roll-up Door** w/ Hi Mount S/T/T lights