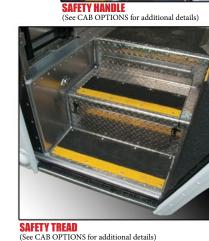

WILL YOU NEED ADDITIONAL CAB OR CARGO VENTING?

IS AIR CONDITIONING AVAILABLE?

WHAT KIND OF OPTIONAL CAB EQUIPMENT DO YOU NEED? THINK OF YOUR CAR COMFORTS...HAVE YOU FOUND A DRINK HOLDER TO BE HANDY? MOST ALL WALK-IN VANS ARE AN OFFICE ON WHEELS...CAB WORK TABLES, DOCUMENT HOLDERS, 12 V CHARGING STATIONS...EVEN FIRST AID KITS. OUR SAFETY TREAD PROVIDES ADDED TRACTION FOR DRIVERS

# **POPULAR OPTIONS**

Above: The MAGNUM mechanical suspension high back drivers seat

High back vinyl passenger seat w/ wall mounted 3 point seatbelt and SAFETY TREAD steps

Acoustical Matting provides for a quieter cab

Safety Tread entrance steps

Safety Yellow Grab Rail (fixed) mounted on passenger side toeboard

Auxiliary Air Conditioni

(can be mounted in various cab locations)

The walk-in van egress provides superior H-line (hip and back) support for drivers repetitive motions during multiple stop delivery routes plus improve delivery times by 40%