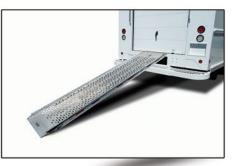

# **BUMPER &** LIFTGATES

# MORGAN MOLSON.

WALTCO

MAXON.

**BUMPERS, RAMPS & LIFTGATES** 

w/ dual "D" shaped rubber

9 inch Grated w/ dual "D" shaped rubber

9 inch Grated Steel Bumper

three piece bumper w/ grated center insert

Shock Mounted Bumper w/ "D" shaped rubber (see additional angle)

"Best-in-Class" 12 inch Grated Shock Bumper Shock Mounted Bumper w/ "D" shaped rubber