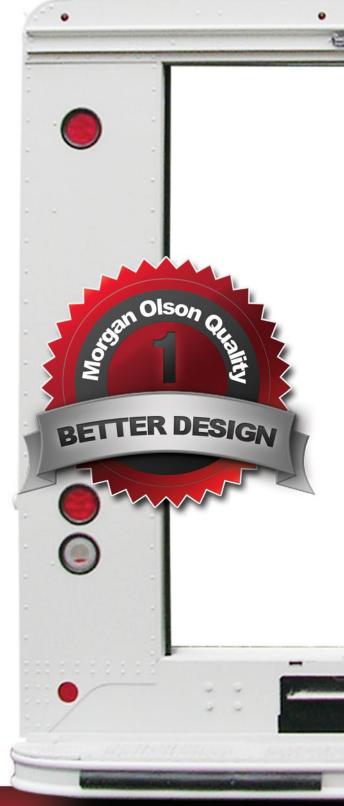

# **SEEING IS BELIEVING...**

We love putting our product side by side our competition...the more you look, the more you'll see the quality and durability built into every Morgan Olson Walk-in van.

## **SUPERIOR DESIGN**

Notice the reinforced upper transom and bottom sill rugged design with thicker materials.

-Upper Transom 50% THICKER - Bottom Sill 30% THICKER

# See the difference.

Compare our internal systems to the other body companies and you'll start to see

Morgan Olson gives you
a better value.

### Go Beyond the Quote...

Morgan Olson Advantages add up when you're looking for a long-life, durable & dependable delivery vehicle solution.

Morgan Olson's R&D team test ALL our components through vigorous durability testing. We even test our competitors... Which do you think out performed the other?