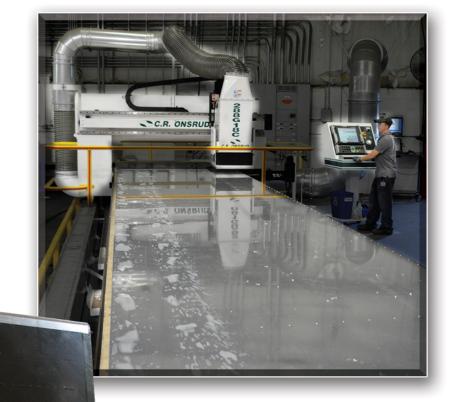

# **OUALITY ASSURANCE**

Morgan Olson's State-of-the-Art ONSRUD machines produce precision pre-drilled panels.

In the event you find yourself needing replacement parts, these precision drilled panels provide quick and easy replacement parts and another Morgan Olson Advantage.

## **OUR INDUSTRY STANDARD**

is higher than others. Precision pre-drilled panels are another example how Morgan Olson's quality & forward thinking is helping your long-term, better

Our pre-drilled panels simplify repairs. Your panel arrives, put it in place and the holes align perfectly... every time!

Our competitors send you a piece of aluminum...

Morgan Olson Walk-In Vans are designed better from the beginning.