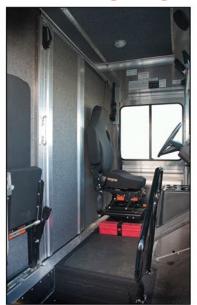

# **POPULAR OPTIONS**

Above: The MAGNUM mechanical suspension high back drivers seat

High back vinyl passenger seat w/ wall mounted 3 point seatbelt and SAFETY TREAD steps

Acoustical Matting provides for a quieter cab

Safety Tread entrance steps

Safety Yellow Grab Rail (fixed) mounted on passenger side toeboard

Auxiliary Air Conditioni

(can be mounted in various cab locations)

The walk-in van egress provides superior H-line (hip and back) support for drivers repetitive motions during multiple stop delivery routes plus improve delivery times by 40%