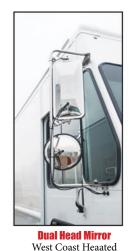

# **MIRROR CHOICES**

Stainless Steel

Standard Mirror

**Convex Mirror** Stainless Steel