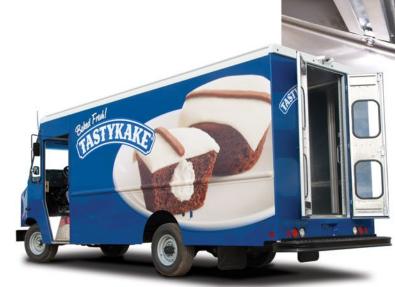

#### **The Beverage Delivery Solution**

Distribution companies of Keg beer, unique sized beverage bottles as well as good Ole Cola soft drinks are finding that the walk-in van are palet loadable with dock height floors plus have built in added security over curtain-side panel trucks. Couple that with a 40% time savings at each pick up and delivery location (see the time study at www.morganolson.com) and it won't take long for your Morgan Olson walk-in van to pay for itself.

#### Get your News on time...every time.

Dock Height floors and palet loadable with a massive 30,000 lb GVWR.