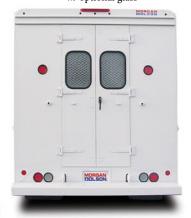

# **REAR DOOR CHOICES**

**Twin 19 inch Door** w/ optional exterior flood lights

**Twin 29 inch Door** 

Four Piece - Full Open Door

Two Piece - Full Open Door

w/ Max Security Latch

**58 inch Roll-up Door** w/ Hi Mount S/T/T lights