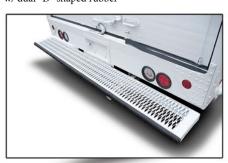

# **BUMPER &** LIFTGATES

# MORGAN MOLSON.

WALTCO

MAXON.

**BUMPERS, RAMPS & LIFTGATES** 

w/ dual "D" shaped rubber

9 inch Grated w/ dual "D" shaped rubber

9 inch Grated Steel Bumper

three piece bumper w/ grated center insert

Shock Mounted Bumper w/ "D" shaped rubber (see additional angle)

"Best-in-Class" 12 inch Grated Shock Bumper Shock Mounted Bumper w/ "D" shaped rubber