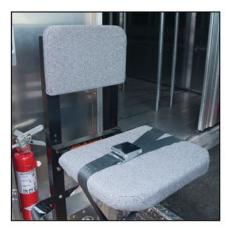

# Cab

High Back Drivers Seat w/ armrests

Removable Passenger Jumpseat w/ seatbelt

Acoustical "Sound Deadening" Floor mounted on traverse floor plate

Bulkhead Mounted Jumpseat w/ 3 point safety seatbelt

American Safety First Aid Kit

Acoustical Matting on Cab Step Riser and toeboard w/ aluminum diamond plate trim

The MAGNUM High Back Mechanical suspension Drivers Seat w/ 3 point safety seatbelt

18"Rectangular Recessed Dome Light

4" Round Recessed LED Dome Light