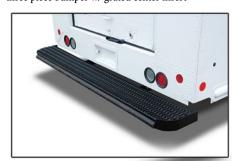

# **BUMPER &** LIFTGATES

# MORGAN MOLSON.

WALTCO

MAXON.

**BUMPERS, RAMPS & LIFTGATES** 

w/ dual "D" shaped rubber

9 inch Grated w/ dual "D" shaped rubber

9 inch Grated Steel Bumper

three piece bumper w/ grated center insert

Shock Mounted Bumper w/ "D" shaped rubber (see additional angle)

"Best-in-Class" 12 inch Grated Shock Bumper Shock Mounted Bumper w/ "D" shaped rubber