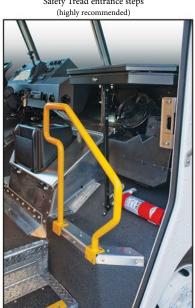

Safety Tread entrance steps

Safety Yellow Grab Rail (fixed) mounted on passenger side toeboard

Auxiliary Air Conditioni

(can be mounted in various cab locations)

The walk-in van egress provides superior H-line (hip and back) support for drivers repetitive motions during multiple stop delivery routes plus improve delivery times by 40%