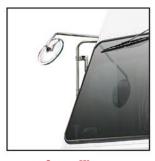

# **MIRROR CHOICES**

Stainless Steel

Standard Mirror

**Convex Mirror** Stainless Steel