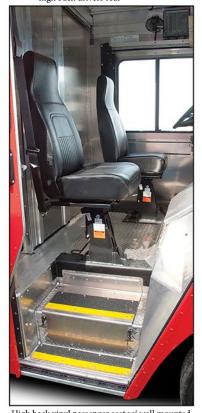

# **POPULAR OPTIONS**

Above: The MAGNUM mechanical suspension high back drivers seat

High back vinyl passenger seat w/ wall mounted 3 point seatbelt and SAFETY TREAD steps

Acoustical Matting provides for a quieter cab

Safety Tread entrance steps

Safety Yellow Grab Rail (fixed) mounted on passenger side toeboard

Auxiliary Air Conditioni

(can be mounted in various cab locations)

The walk-in van egress provides superior H-line (hip and back) support for drivers repetitive motions during multiple stop delivery routes plus improve delivery times by 40%