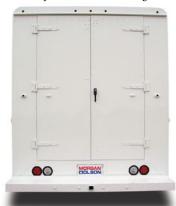

# **REAR DOOR CHOICES**

**Twin 19 inch Door** w/ optional exterior flood lights

**Twin 29 inch Door** 

Four Piece - Full Open Door

Two Piece - Full Open Door

w/ Max Security Latch

**58 inch Roll-up Door** w/ Hi Mount S/T/T lights