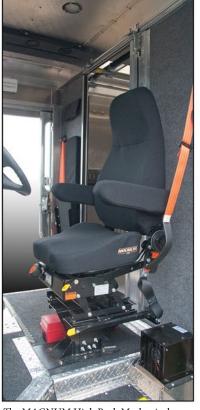

# **POPULAR OPTIONS**

Above: The MAGNUM mechanical suspension high back drivers seat

High back vinyl passenger seat w/ wall mounted 3 point seatbelt and SAFETY TREAD steps

Acoustical Matting provides for a quieter cab

Safety Tread entrance steps

Safety Yellow Grab Rail (fixed) mounted on passenger side toeboard

Auxiliary Air Conditioni

(can be mounted in various cab locations)

The walk-in van egress provides superior H-line (hip and back) support for drivers repetitive motions during multiple stop delivery routes plus improve delivery times by 40%