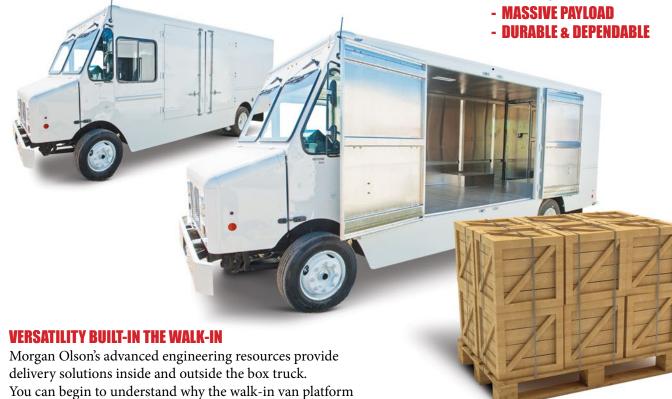

is the most customizable delivery truck platform on the market.

Major cities throughout the country rely on the durability and dependability of the Morgan Olson walk-in van. Combine the massive payload with built in driver safety of "Cabto-Cargo" & "Cargo-to-Cub" and it's easy to see why power companies choose the Morgan Olson walk-in van.

#### Get your News on time...every time.

Dock Height floors and palet loadable with a massive 30,000 lb GVWR.