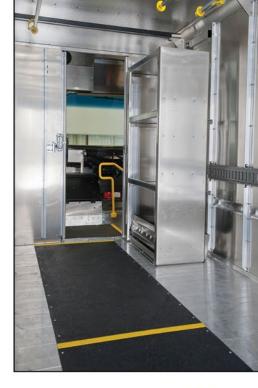

See an independant time study video at www.morganolson.com

A very popular safety option required to meet FedEx Ground specifications.

What are the Fed Ex Ground requirements? Safety items a must. Rear camera, Locking Bulkhead, Jump Seat, Black Bumper & two shelves on boths sides of the cargo area and painted white (see truck above)

Safety Tread entrance steps

Safety Yellow Grab Rail (fixed) mounted on passenger side toeboard

Auxiliary Air Conditioni

(can be mounted in various cab locations)

The walk-in van egress provides superior H-line (hip and back) support for drivers repetitive motions during multiple stop delivery routes plus improve delivery times by 40%