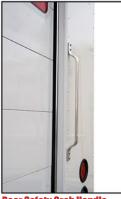

Safety Tread entrance steps

Safety Yellow Grab Rail (fixed) mounted on passenger side toeboard

Auxiliary Air Conditioni

(can be mounted in various cab locations)

The walk-in van egress provides superior H-line (hip and back) support for drivers repetitive motions during multiple stop delivery routes plus improve delivery times by 40%