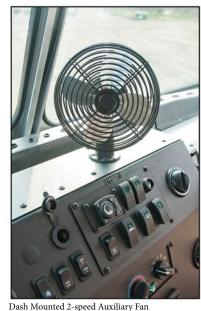

Dash Mounted Work Station w/ dividers and lockable compartment

Composite Roof Headliner

Dash Mounted Work Table

Cab & Cargo Smart Vent System