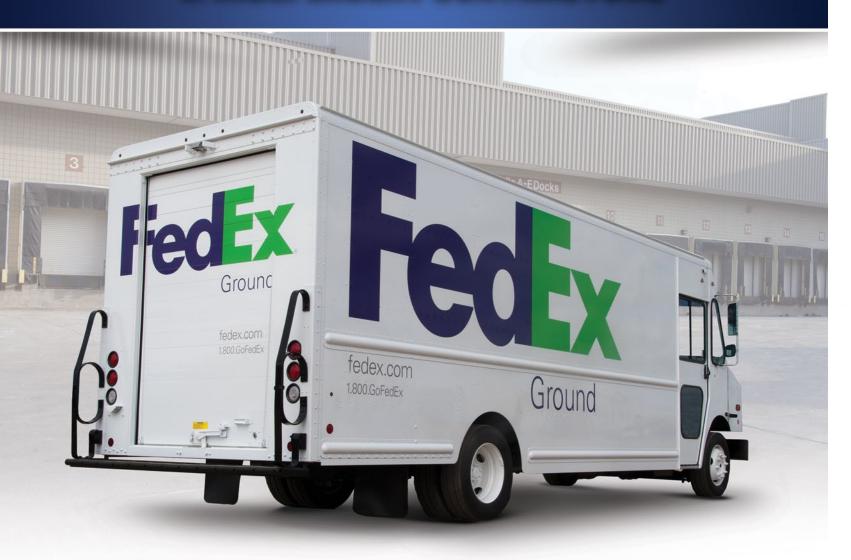

See an independant time study video at www.morganolson.com

A very popular safety option required to meet FedEx Ground specifications.

What are the Fed Ex Ground requirements? Safety items a must. Rear camera, Locking Bulkhead, Jump Seat, Black Bumper & two shelves on boths sides of the cargo area and painted white (see truck above)