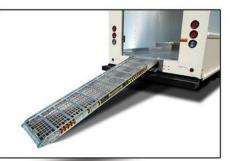

# **BUMPER &** LIFTGATES

# MORGAN MOLSON.

WALTCO

MAXON.

**BUMPERS, RAMPS & LIFTGATES** 

w/ dual "D" shaped rubber

9 inch Grated w/ dual "D" shaped rubber

9 inch Grated Steel Bumper

three piece bumper w/ grated center insert

Shock Mounted Bumper w/ "D" shaped rubber (see additional angle)

"Best-in-Class" 12 inch Grated Shock Bumper Shock Mounted Bumper w/ "D" shaped rubber