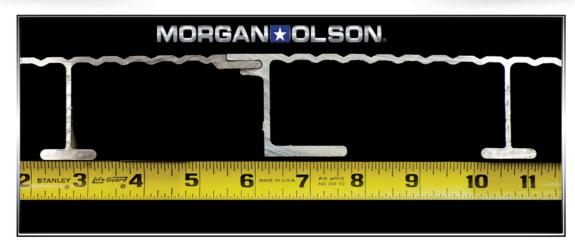

# "Best in Class" Floor Design -Cargo Floor Stability & Thicker Mounting points.

## **SUPERIOR DESIGN**

Notice the reinforced upper transom and bottom sill rugged design with thicker materials.

-Upper Transom 50% THICKER - Bottom Sill 30% THICKER