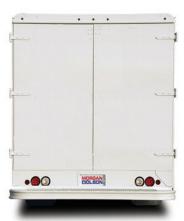

# **REAR DOOR CHOICES**

**Twin 19 inch Door** w/ optional exterior flood lights

**Twin 29 inch Door** 

Four Piece - Full Open Door

Two Piece - Full Open Door

w/ Max Security Latch

**58 inch Roll-up Door** w/ Hi Mount S/T/T lights