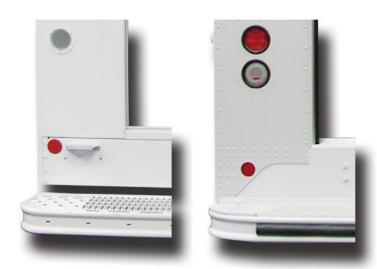

### The competition

### **MORGAN OLSON DESIGN**

# **SEEING IS BELIEVING...**

We love putting our product side by side our competition...the more you look, the more you'll see the quality and durability built into every Morgan Olson Walk-in van.

## **SUPERIOR DESIGN**

Notice the reinforced upper transom and bottom sill rugged design with thicker materials.

-Upper Transom 50% THICKER - Bottom Sill 30% THICKER