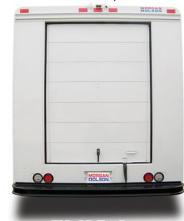

# **REAR DOOR CHOICES**

**Twin 19 inch Door** w/ optional exterior flood lights

**Twin 29 inch Door** 

Four Piece - Full Open Door

Two Piece - Full Open Door

w/ Max Security Latch

**58 inch Roll-up Door** w/ Hi Mount S/T/T lights