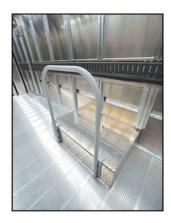

# **POPULAR OPTIONS**

Above: The MAGNUM mechanical suspension high back drivers seat

High back vinyl passenger seat w/ wall mounted 3 point seatbelt and SAFETY TREAD steps

Acoustical Matting provides for a quieter cab

Safety Tread entrance steps

Safety Yellow Grab Rail (fixed) mounted on passenger side toeboard

Auxiliary Air Conditioni

(can be mounted in various cab locations)

The walk-in van egress provides superior H-line (hip and back) support for drivers repetitive motions during multiple stop delivery routes plus improve delivery times by 40%