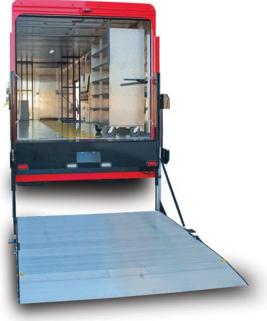

WHAT TYPE OF REAR DOORS DO YOU NEED?

➤ WILL YOU BE BACKING UP TO A DOCK? WHAT TYPE OF REAR BUMPER? WOULD A LIFT GATE HELP WITH YOUR APPLICATION?

HAVE YOU CONSIDERED A SAFETY BACK-UP CAMERA OR SONAR SYSTEM?

#### Get your News on time...every time.

Dock Height floors and palet loadable with a massive 30,000 lb GVWR.