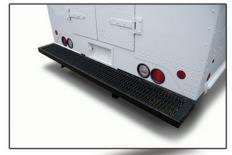

# **BUMPER &** LIFTGATES

# MORGAN MOLSON.

WALTCO

MAXON.

**BUMPERS, RAMPS & LIFTGATES** 

w/ dual "D" shaped rubber

9 inch Grated w/ dual "D" shaped rubber

9 inch Grated Steel Bumper

three piece bumper w/ grated center insert

Shock Mounted Bumper w/ "D" shaped rubber (see additional angle)

"Best-in-Class" 12 inch Grated Shock Bumper Shock Mounted Bumper w/ "D" shaped rubber