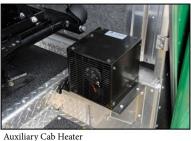

Safety Tread entrance steps

Safety Yellow Grab Rail (fixed) mounted on passenger side toeboard

Auxiliary Air Conditioni

(can be mounted in various cab locations)

The walk-in van egress provides superior H-line (hip and back) support for drivers repetitive motions during multiple stop delivery routes plus improve delivery times by 40%