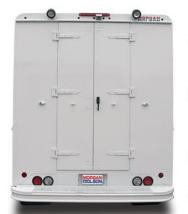

# **REAR DOOR CHOICES**

**Twin 19 inch Door** w/ optional exterior flood lights

**Twin 29 inch Door** 

Four Piece - Full Open Door

Two Piece - Full Open Door

w/ Max Security Latch

**58 inch Roll-up Door** w/ Hi Mount S/T/T lights