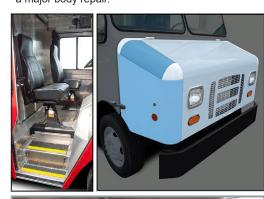

In addition to compliance with more than 20+ FMVSS for driver's visibility, crash testing and others- the Route Star is available with our patented 3-point

The lower hood line

improves the drivers line of visibility.

**Ease of Serviceability and Maintenance** Many parts & components including hood, bumpers and front end parts are common to all **Route Star** models to reduce parts inventory and simplify repairs. Pre-drilled replacement body panels fit with precision, reducing down time in the event of a major body repair.