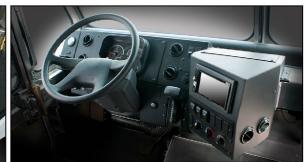

### THE ULTIMATE DELIVERY VEHICLE

ANOTHER

WALK-IN STEP VAN DESIGN

of the Route Star Walk-In Step Van

A Commitment to Driver Safety

Safe Driver Console

seatbelt for both driver's and passenger's seats since 1979.

In addition to compliance with more than 20+ FMVSS for driver's visibility, crash testing and others- the Route Star is available with our patented 3-point

The lower hood line

improves the drivers line of visibility.

Safety Tread Steps Highly recommended and one of our most popular safety options.

Exclusive Morgan Olson Design. Integrated back-up camera / navigation

system monitor system with ergonomically designed full-control instrument panel.