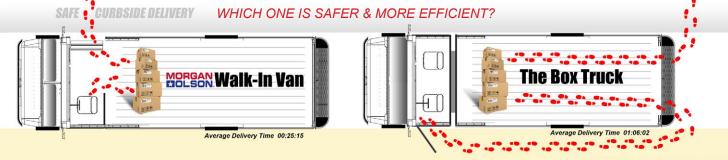

#### THE SOLUTION...THE WALK-IN STEP VAN

Drivers directly access the cargo area without the danger of stepping in busy traffic lanes and exit directly to the curbside of the street.

> Saving 40-50% delivery time with a safer delivery process can benefit businesses in a variety of vocations:

# The Walk-In Step Van design delivers safety & efficiency.

### **COMPARE THESE DELIVERY TRUCK BODIES**

WALK-IN STEP VANS PROVIDE INCREASED DRIVER SAFETY, ERGONOMICS & DELIVERY EFFICIENCY with SUPERIOR TOTAL COST OF OWNERSHIP BENEFITS ML009, Rev 22A

## THE VALUE PROPOSITION of the WALK-IN STEP VAN

INCREASED DRIVER SAFETY, ERGONOMICS & DELIVERY EFFICIENCY with SUPERIOR TOTAL COST OF OWNERSHIP BENEFITS