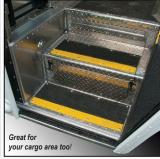

# Safety Tread Steps

Highly recommended and one of our most popular safety options.