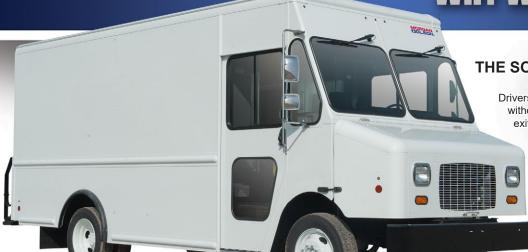

**WHY WORK IN TRAFFIC?** 

THE SOLUTION...THE WALK-IN STEP VAN

Drivers directly access the cargo area without the danger of stepping in busy traffic lanes and exit directly to the curbside of the street.