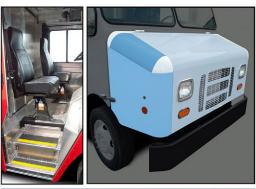

## A Commitment to Driver Safety

In addition to compliance with more than 20+ FMVSS for driver's visibility, crash testing and others- the Route Star is available with our patented 3-point seatbelt for both driver's and passenger's seats since 1979.