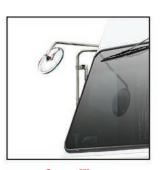

# **MIRROR CHOICES**

ML013, 23B

Stainless Steel

Standard Mirror

West Coast Heated

**Convex Mirror** Stainless Steel