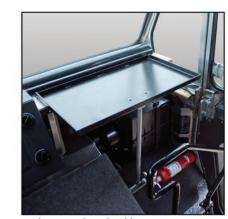

# AN OFFICE ON WHEELS

Ergonomic conveniences and functional comforts provide drivers with a safer and more productive cab area work environment.

**Pictured here:** 1) Driver's convenience console w/ cup holder and document holder. 2) Safety grab handles both outside and entry 3) a lockable work table w/ a dual clipboard friendly beveled surface 4) Anti-glare defroster cover to improve visibility from reflections.

# **POPULAR OPTIONS**

Above: The MAGNUM mechanical suspension high back drivers seat

High back vinyl passenger seat w/ wall mounted 3 point seatbelt and SAFETY TREAD steps

Acoustical Matting provides for a quieter cab

Safety Tread entrance steps

Safety Yellow Grab Rail (fixed) mounted on passenger side toeboard

Auxiliary Air Conditionis (mounted over curbside door

Dash Mounted 2-speed Auxiliary Fan (can be mounted in various cab locations)