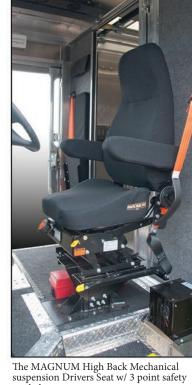

# **POPULAR OPTIONS**

Above: The MAGNUM mechanical suspension high back drivers seat

High back vinyl passenger seat w/ wall mounted 3 point seatbelt and SAFETY TREAD steps

Acoustical Matting provides for a quieter cab

The walk-in step van egress provides superior H-line (hip and back) support for drivers repetitive motions during multiple stop delivery routes plus improve delivery times by