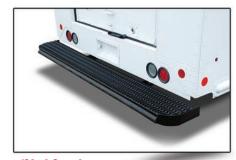

Very Popular Safety Option provides added traction

# **BUMPERS, RAMPS & LIFTGATES**

9 inch Grated Steel Bumper

three piece bumper w/ grated center insert

Shock Mounted Bumper w/ "D" shaped rubber (see additional angle)

w/ dual "D" shaped rubber

w/ dual "D" shaped rubber

"Best-in-Class" 12 inch Grated Shock Bumper Shock Mounted Bumper w/ "D" shaped rubber

Passenger Door Safety Grab Handle

**The M2 Hood**This stylish one-piece fiberglass composite hood adds a distinctive appearance to your walk-in step van.