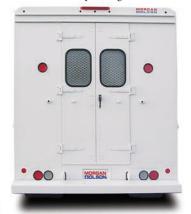

### **REAR CAMER**

A very popular safety option required to meet FedEx Ground specifications.

### **Helpful Details...**

What are the Fed Ex Ground requirements? Safety items are a must. Rear camera, Locking Bulkhead, Jump Seat, Black Bumper & two shelves on both sides of the cargo area and painted white (see truck above)

# **REAR DOOR CHOICES**

**Twin 19 inch Door** w/ optional exterior flood lights

**Twin 29 inch Door** 

**Four Piece - Full Open Door** 

Two Piece - Full Open Door

w/ Max Security Latch

00

**58 inch Roll-up Door** w/ Hi Mount S/T/T lights