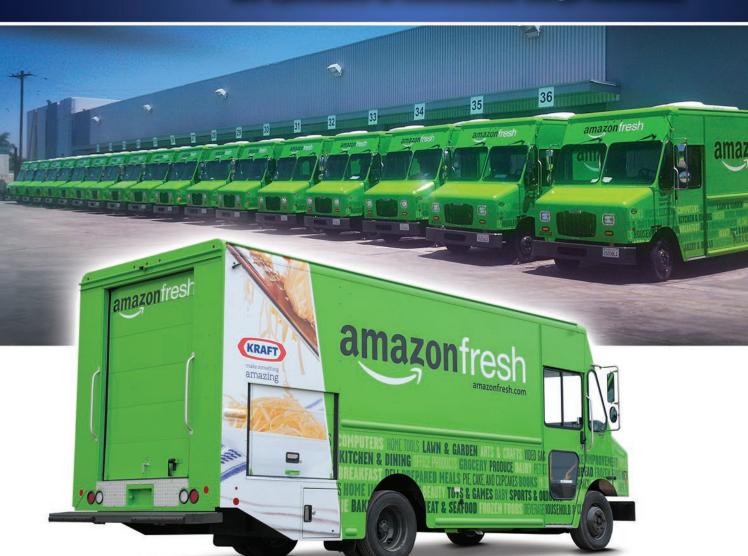

### The Amazon Delivery Solution

When one truck turns to four more trucks...and then a fleet, you know the walk-in step van delivery solution delivered a more profitable delivery solution. That's exactly what our friends at Amazon Fresh found when Morgan Olson addressed their delivery needs and develop a complete delivery solution. This forward thinking company has embraced the walk-in van and you'll be seeing more Amazon Fresh walk-in step vans in the near future! Go Amazon Fresh!!!