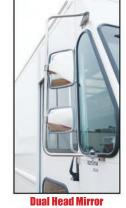

# **MIRROR CHOICES**

ML013, 23B

Stainless Steel

Standard Mirror

West Coast Heated

**Convex Mirror** Stainless Steel