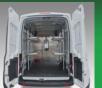

### **Helpful Details...**

What are the Fed Ex Ground requirements? Safety items are a must. Rear camera, Locking Bulkhead, Jump Seat, Black Bumper & two shelves on both sides of the cargo area and painted white (see truck above)

Morgan Olson specializes in additional safety items, driver conveniences and efficiency improvement option items.