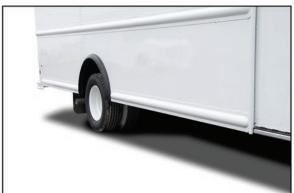

# **BUMPERS, RAMPS & LIFTGATES**

9 inch Grated Steel Bumper

three piece bumper w/ grated center insert

Shock Mounted Bumper w/ "D" shaped rubber (see additional angle)

w/ dual "D" shaped rubber

w/ dual "D" shaped rubber

"Best-in-Class" 12 inch Grated Shock Bumper Shock Mounted Bumper w/ "D" shaped rubber

Passenger Door Safety Grab Handle

**The M2 Hood**This stylish one-piece fiberglass composite hood adds a distinctive appearance to your walk-in step van.