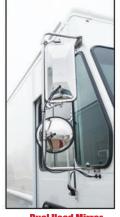

# **MIRROR CHOICES**

ML013, 23B

Stainless Steel

Standard Mirror

West Coast Heated

**Convex Mirror** Stainless Steel