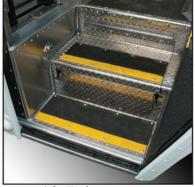

CAB WORK TABLES, DOCUMENT HOLDERS, 12 V CHARGING STATIONS...EVEN FIRST AID KITS. OUR SAFETY TREAD PROVIDES ADDED TRACTION FOR DRIVERS

Would you like enhanced seating with Lumbar support, arm rests or PREMIUM SEAT COVERINGS? WILL YOU NEED PASSENGER SEATING?

Very Popular Safety Option provides added traction