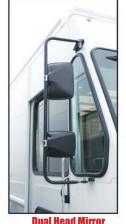

# **MIRROR CHOICES**

ML013, 23B

Stainless Steel

Standard Mirror

West Coast Heated

**Convex Mirror** Stainless Steel