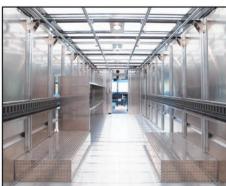

# **SELECT FROM THESE ROOF OPTIONS**

**The Center Skylight** w/ folding cargo shelves and compartments over the wheel wells

w/ laundry rails and side storage bins also featuring E-track.

w/ rug rails over the wheel wells and E-track

Our standard roof (left w/ ramp) comes solid however Morgan Olson offers various translucent roof configurations to provide natural light into your cargo area.