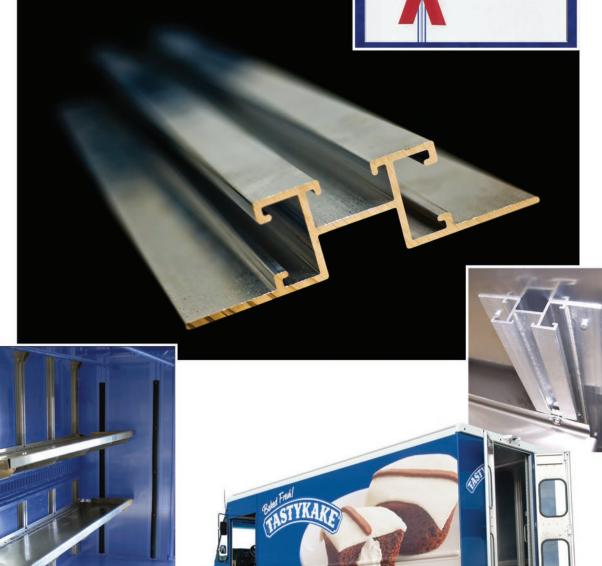

# Pre-Drilled Panels -OEM Precision Replacement Parts

# Drip Rails Come Standard Morgan Olson Customers Enjoy On-Time Quality

# **OUALITY ASSURANCE**

Morgan Olson's State-of-the-Art ONSRUD machines produce precision pre-drilled panels.

In the event you find yourself needing replacement parts, these precision drilled panels provide quick and easy replacement parts and another Morgan Olson Advantage.

# **OUR INDUSTRY STANDARD**

is higher than others. Precision pre-drilled panels are another example how Morgan Olson's quality & forward thinking is helping your long-term, better

Our pre-drilled panels simplify repairs. Your panel arrives, put it in place and the holes align perfectly... every time!

Our competitors send you a piece of aluminum...

Morgan Olson Walk-In Step Vans are designed better from the beginning.