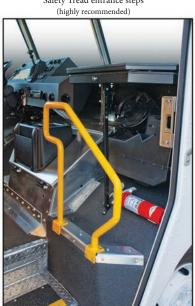

Safety Tread entrance steps

Safety Yellow Grab Rail (fixed) mounted on passenger side toeboard

Auxiliary Air Conditionis (mounted over curbside door

Dash Mounted 2-speed Auxiliary Fan (can be mounted in various cab locations)