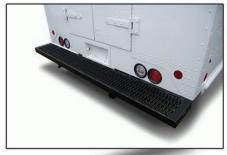

# **BUMPERS, RAMPS & LIFTGATES**

9 inch Grated Steel Bumper

three piece bumper w/ grated center insert

Shock Mounted Bumper w/ "D" shaped rubber (see additional angle)

w/ dual "D" shaped rubber

w/ dual "D" shaped rubber

"Best-in-Class" 12 inch Grated Shock Bumper Shock Mounted Bumper w/ "D" shaped rubber

Passenger Door Safety Grab Handle

**The M2 Hood**This stylish one-piece fiberglass composite hood adds a distinctive appearance to your walk-in step van.