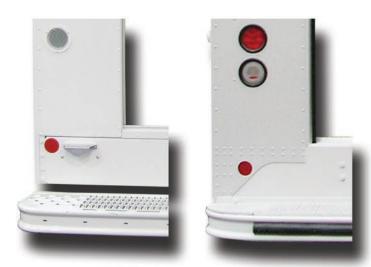

# **SEEING IS BELIEVING...**

We love putting our product side by side our competition...the more you look, the more you'll see the quality and durability built into every Morgan Olson walk-in step van.

# **SUPERIOR DESIGN**

Notice the reinforced upper transom and bottom sill rugged design with thicker materials.

# **Superior Body Structure**

-Upper Transom 50% THICKER - Bottom Sill 30% THICKER

# **Durable & Dependable**

-Windshield Wiper Assembly System

**MORGAN** MOLSON **ALWAYS DELIVERING** www.morganolson.com

appreciate our attention to details.

# See the difference.

Compare our internal systems to the other body companies and you'll start to see Morgan Olson gives you a better value.

# Go Beyond the Quote...

Morgan Olson Advantages add up when you're looking for a long-life, durable & dependable delivery vehicle solution.

Which do you think out performed the other?

Better Parts Make Better Trucks.