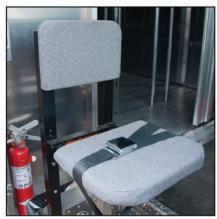

# **POPULAR OPTIONS**

Above: The MAGNUM mechanical suspension high back drivers seat

High back vinyl passenger seat w/ wall mounted 3 point seatbelt and SAFETY TREAD steps

Acoustical Matting provides for a quieter cab

# Cab

High Back Drivers Seat w/ armrests

Removable Passenger Jumpseat w/ seatbelt

Acoustical "Sound Deadening" Floor mounted on traverse floor plate

Bulkhead Mounted Jumpseat w/ 3 point safety seatbelt

American Safety First Aid Kit