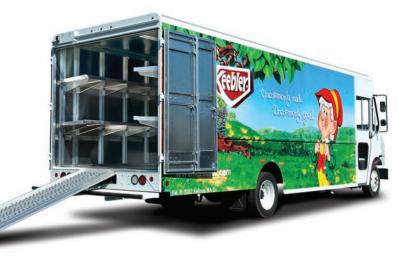

### The Beverage Delivery Solution

Distribution companies of Keg beer, unique sized beverage bottles as well as good Ole Cola soft drinks are finding that the walk-in van are pallet loadable with dock height floors plus have built in added security over curtain-side panel trucks. Couple that with a 40% time savings at each pick up and delivery location (*see the time study at www.morganolson.com*) and it won't take long for your Morgan Olson walk-in step van to pay for itself.

# Get your News on time...every time.

Dock Height floors and pallet loadable with a massive 30,000 lb GVWR.

For more information on Morgan Olson Specialty Walk-in Van details visit our website www.morganolson.com or call 1.800.659-0430