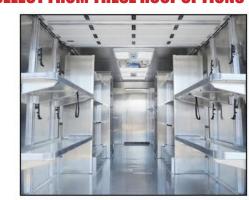

# **SELECT FROM THESE ROOF OPTIONS**

**The Center Skylight** w/ folding cargo shelves and compartments over the wheel wells

w/ laundry rails and side storage bins also featuring E-track.

w/ rug rails over the wheel wells and E-track

Our standard roof (left w/ ramp) comes solid however Morgan Olson offers various translucent roof configurations to provide natural light into your cargo area.