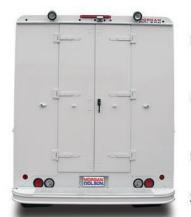

# **REAR DOOR CHOICES**

**Twin 19 inch Door** w/ optional exterior flood lights

**Twin 29 inch Door** 

**Four Piece - Full Open Door** 

Two Piece - Full Open Door

w/ Max Security Latch

00

**58 inch Roll-up Door** w/ Hi Mount S/T/T lights