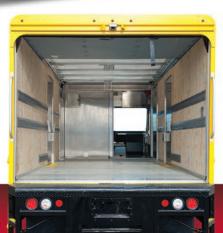

Morgan Olson walk-in step van.



MORGAN MOLSON.
ALWAYS DELIVERING







### The Beverage Delivery Solution

Distribution companies of Keg beer, unique sized beverage bottles as well as good Ole Cola soft drinks are finding that the walk-in van are pallet loadable with dock height floors plus have built in added security over curtain-side panel trucks. Couple that with a 40% time savings at each pick up and delivery location (*see the time study at www.morganolson.com*) and it won't take long for your Morgan Olson walk-in step van to pay for itself.

# Get your News on time...every time.

Dock Height floors and pallet loadable with a massive 30,000 lb GVWR.



For more information on Morgan Olson Specialty Walk-in Van details visit our website www.morganolson.com or call 1.800.659-0430





# The Preferred Walk-In Step Van of INDEPENDENT CONTRACTORS





## **The Safe Driver Console**

Exclusively offered by Morgan Olson, this new cockpit console was design to provide drivers with safe and easy access to driver controls making your fleet safer.

# The Route Star Walk-In Van

Package delivery truck bodies have come and gone however one companies bodies have stood the test of time. From our early years of creating the first all-aluminum, long-life delivery vehicles to latest and greatest walk-in step van. Morgan Olson has a legacy like no other. We are committed to delivering you quality on time... everytime.



# Why a Walk-In Step Van?

Cab-to-Cargo and Cargo-to-Curbside provides a safer delivery solution over cargo vans and cab forwards by helping drivers avoid stepping