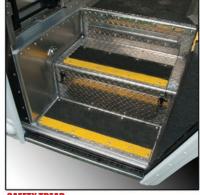

# **POPULAR OPTIONS**

Above: The MAGNUM mechanical suspension high back drivers seat

High back vinyl passenger seat w/ wall mounted 3 point seatbelt and SAFETY TREAD steps

Acoustical Matting provides for a quieter cab

Safety Tread entrance steps

Safety Yellow Grab Rail (fixed) mounted on passenger side toeboard

Auxiliary Air Conditionis (mounted over curbside door

Dash Mounted 2-speed Auxiliary Fan (can be mounted in various cab locations)