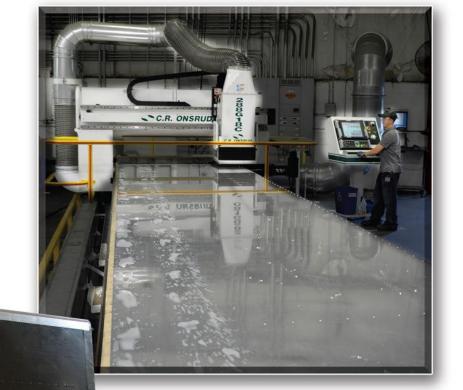

# **OUALITY ASSURANCE**

Morgan Olson's State-of-the-Art ONSRUD machines produce precision pre-drilled panels.

In the event you find yourself needing replacement parts, these precision drilled panels provide quick and easy replacement parts and another Morgan Olson Advantage.

# **OUR INDUSTRY STANDARD**

is higher than others. Precision pre-drilled panels are another example how Morgan Olson's quality & forward thinking is helping your long-term, better

Our pre-drilled panels simplify repairs. Your panel arrives, put it in place and the holes align perfectly... every time!