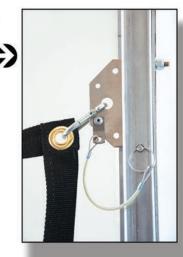

# Infinitely Adjustable Sidewall Stiffeners

Quickly and Efficiently Transform your Cargo Area to Fit your Business needs.

Morgan Olson's Famous Folding Shelf system with our patented infinitely adjustable sidewall stiffeners