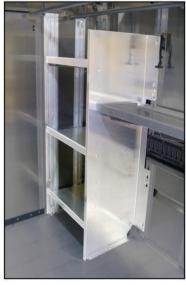

# Package Delivery Cargo Shelving Solutions

Fixed or Folding? Most contractors have both. You can have it all with a flexible cargo area helping you with delivering oversized packages.

Morgan Olson leads the industry with a robust 60 lbs. per linear foot load capacity.

# Infinitely Adjustable Sidewall Stiffeners

Quickly and Efficiently Transform your Cargo Area to Fit your Business needs.

Morgan Olson's Famous Folding Shelf system with our patented infinitely adjustable sidewall stiffeners