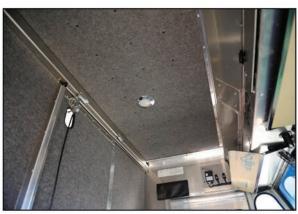

Safety Yellow Grab Rail (fixed) mounted on passenger side toeboard





Auxiliary Air Conditionis (mounted over curbside door





Dash Mounted 2-speed Auxiliary Fan (can be mounted in various cab locations)

The walk-in step van egress provides superior H-line (hip and back) support for drivers repetitive motions during multiple stop delivery routes plus improve delivery times by



# Cab





High Back Drivers Seat w/ armrests



Removable Passenger Jumpseat w/ seatbelt



Acoustical "Sound Deadening" Floor mounted on traverse floor plate



Bulkhead Mounted Jumpseat w/ 3 point safety seatbelt





American Safety First Aid Kit



Acoustical Matting on Cab Step Riser and toeboard w/ aluminum diamond plate trim



18"Rectangular Recessed Dome Light



4" Round Recessed LED Dome Light



Sound Deadening Roof Headliner



Sound Deadening Material on Bulkhead Panels & Bulkhead Door (cab-side)



Surface Mounted Incandescent Dome Light



Battery Box Protector



Sound Deadening Material below doorless drivers window



Dash Mounted Work Station w/ dividers and lockable compartment



MORGAN TOLSON.
ALWAYS DELIVERING

Composite Roof Headliner



Dash Mounted Work Table



Cab & Cargo Smart Vent System

# Cargo Area

# **SOLID & RUGGED**

ML013, 23B

# **SELECT FROM THESE ROOF OPTIONS**



**The Center Skylight** w/ folding cargo shelves and compartments over the wheel wells



w/ laundry rails and side storage bins also featuring E-track.



w/ rug rails over the wheel wells and E-track

Our standard roof (left w/ ramp) comes solid however Morgan Olson offers various transl