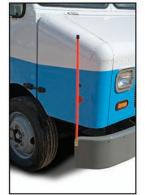

### **REAR CAMER**

A very popular safety option required to meet FedEx Ground specifications.

### **Helpful Details...**

What are the Fed Ex Ground requirements? Safety items are a must. Rear camera, Locking Bulkhead, Jump Seat, Black Bumper & two shelves on both sides of the cargo area and painted white (see truck above)