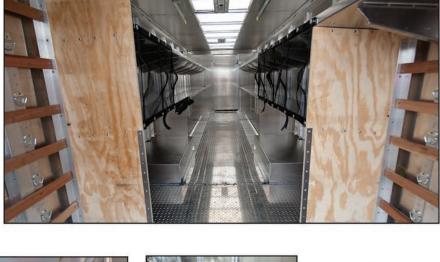

# Cargo Area

# **SOLID & RUGGED**

ML013, 23B

# **SELECT FROM THESE ROOF OPTIONS**

**The Center Skylight** w/ folding cargo shelves and compartments over the wheel wells

w/ laundry rails and side storage bins also featuring E-track.

w/ rug rails over the wheel wells and E-track

Our standard roof (left w/ ramp) comes solid however Morgan Olson offers various translucent roof configurations to provide natural light into your cargo area.