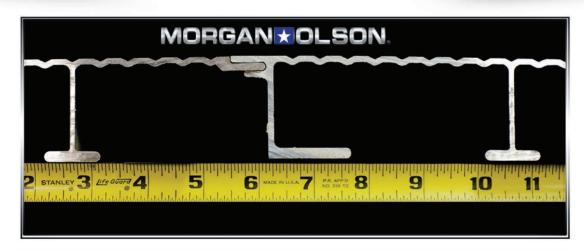

# **SUPERIOR DESIGN**

Notice the reinforced upper transom and bottom sill rugged design with thicker materials.

# **Superior Body Structure**

-Upper Transom 50% THICKER - Bottom Sill 30% THICKER