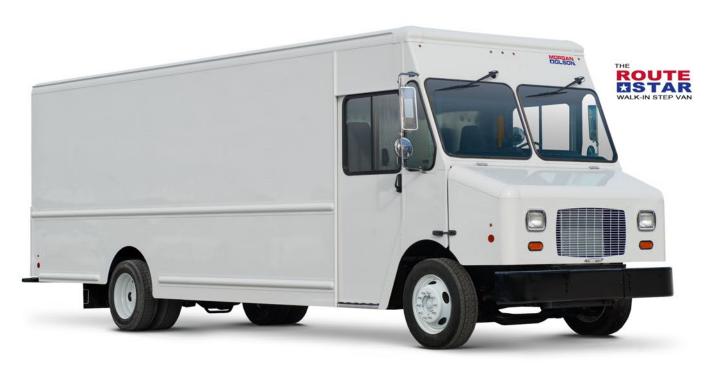

# The Route Star Walk-In Van

Package delivery truck bodies have come and gone however one companies bodies have stood the test of time. From our early years of creating the first all-aluminum, long-life delivery vehicles to latest and greatest walk-in step van. Morgan Olson has a legacy like no other. We are committed to delivering you quality on time... everytime.

# Why a Walk-In Step Van?

Cab-to-Cargo and Cargo-to-Curbside provides a safer delivery solution over cargo vans and cab forwards by helping drivers avoid stepping into traffic lanes and improves delivery times by 40%. Now add the massive payload space and GVWR and it becomes clear why the Route Star walk-in step van is a dream come true for independent package delivery businesses.