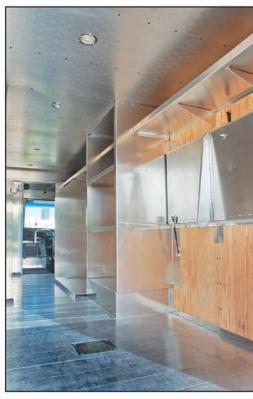

# **SELECT FROM THESE ROOF OPTIONS**

**The Center Skylight** w/ folding cargo shelves and compartments over the wheel wells

w/ laundry rails and side storage bins also featuring E-track.

w/ rug rails over the wheel wells and E-track

Our standard roof (left w/ ramp) comes solid however Morgan Olson offers various translucent roof configurations to provide natural light into your cargo area.