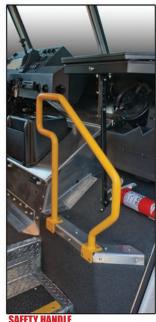

# AN OFFICE ON WHEELS

Ergonomic conveniences and functional comforts provide drivers with a safer and more productive cab area work environment.

**Pictured here:** 1) Driver's convenience console w/ cup holder and document holder. 2) Safety grab handles both outside and entry 3) a lockable work table w/ a dual clipboard friendly beveled surface 4) Anti-glare defroster cover to improve visibility from reflections.

Safety Tread entrance steps

Safety Yellow Grab Rail (fixed) mounted on passenger side toeboard

Auxiliary Air Conditionis (mounted over curbside door

Dash Mounted 2-speed Auxiliary Fan (can be mounted in various cab locations)