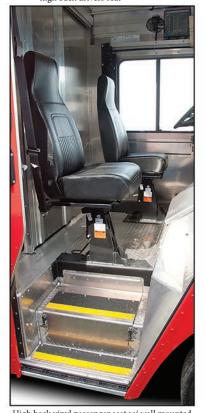

# **POPULAR OPTIONS**

Above: The MAGNUM mechanical suspension high back drivers seat

High back vinyl passenger seat w/ wall mounted 3 point seatbelt and SAFETY TREAD steps

Acoustical Matting provides for a quieter cab

Safety Tread entrance steps

Safety Yellow Grab Rail (fixed) mounted on passenger side toeboard

Auxiliary Air Conditionis (mounted over curbside door

Dash Mounted 2-speed Auxiliary Fan (can be mounted in various cab locations)

The walk-in step van egress provides superior H-line (hip and back) support for drivers repetitive motions during multiple stop delivery routes plus improve delivery times by