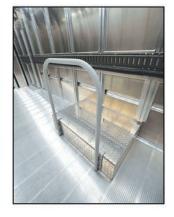

# **POPULAR OPTIONS**

Above: The MAGNUM mechanical suspension high back drivers seat

High back vinyl passenger seat w/ wall mounted 3 point seatbelt and SAFETY TREAD steps

Acoustical Matting provides for a quieter cab

Safety Tread entrance steps

Safety Yellow Grab Rail (fixed) mounted on passenger side toeboard

Auxiliary Air Conditionis (mounted over curbside door

Dash Mounted 2-speed Auxiliary Fan (can be mounted in various cab locations)