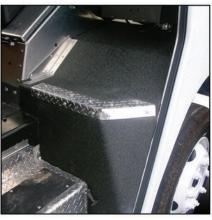

Acoustical Matting on Cab Step Riser and toeboard w/ aluminum diamond plate trim

18"Rectangular Recessed Dome Light

4" Round Recessed LED Dome Light

Sound Deadening Roof Headliner

Sound Deadening Material on Bulkhead Panels & Bulkhead Door (cab-side)

Very Popular Safety Option provides added traction