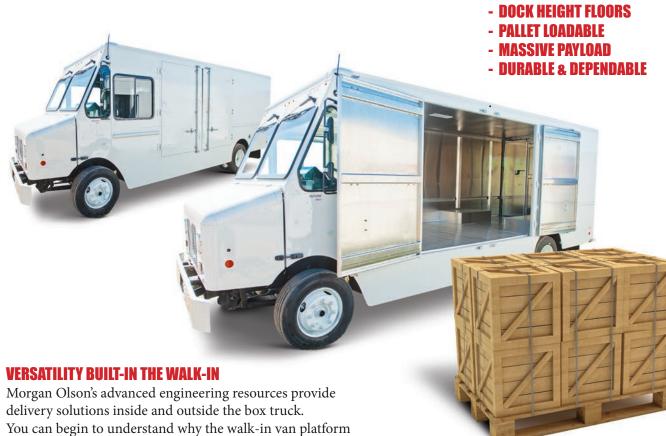

# Get your News on time...every time.

Dock Height floors and pallet loadable with a massive 30,000 lb GVWR.

For more information on Morgan Olson Specialty Walk-in Van details visit our website www.morganolson.com or call 1.800.659-0430

THINK OUTSIDE THE BOX TRUCK

**DRIVER ROLL-UP WINDOW** 

is the most customizable delivery truck platform on the market.