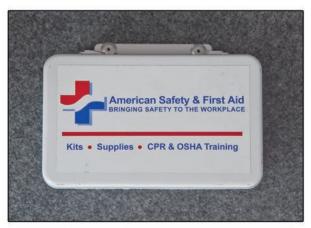

# Cab

High Back Drivers Seat w/ armrests

Removable Passenger Jumpseat w/ seatbelt

Acoustical "Sound Deadening" Floor mounted on traverse floor plate

Bulkhead Mounted Jumpseat w/ 3 point safety seatbelt

American Safety First Aid Kit