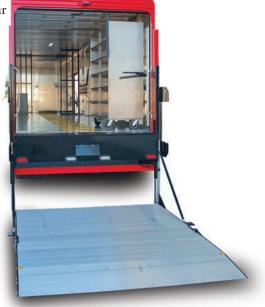

# Get your News on time...every time.

Dock Height floors and pallet loadable with a massive 30,000 lb GVWR.

For more information on Morgan Olson Specialty Walk-in Van details visit our website www.morganolson.com or call 1.800.659-0430