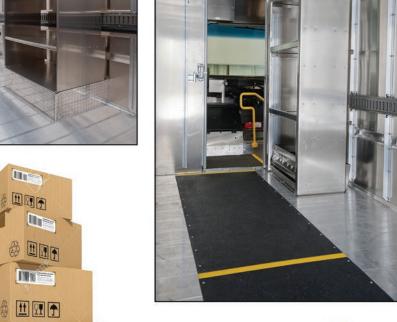

CAB WORK TABLES, DOCUMENT HOLDERS, 12 V CHARGING STATIONS...EVEN FIRST AID KITS. OUR SAFETY TREAD PROVIDES ADDED TRACTION FOR DRIVERS

Would you like enhanced seating with Lumbar support, arm rests or PREMIUM SEAT COVERINGS? WILL YOU NEED PASSENGER SEATING?

### **Helpful Details...**

What are the Fed Ex Ground requirements? Safety items are a must. Rear camera, Locking Bulkhead, Jump Seat, Black Bumper & two shelves on both sides of the cargo area and painted white (see truck above)

Morgan Olson specializes in additional safety items, driver conveniences and efficiency improvement option items.