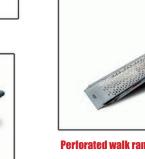

various sized bread trays



Morgan Olson's Famous Folding Shelf system with our patented infinitely adjustable sidewall stiffeners

# **CARGO OPTIONS**

# MORGAN \*\*OLSON. ALWAYS DELIVERING

# **PRODUCT STORAGE**









**!!** !! **!** 







# **CARGO RESTRAINT**









MORGAN DELIVERING











# EXTERIOR OPTIONS & ACCESSORIES

# **REAR DOOR CHOICES**



**Twin 19 inch Door** w/ optional exterior flood lights



**Twin 29 inch Door** 



**Four Piece - Full Open Door** 



Two Piece - Full Open Door



w/ Max Security Latch

00



**58 inch Roll-up Door** w/ Hi Mount S/T/T lights



w/ optional glass



w/ glass

# **MIRROR CHOICES**



ML013, 23B



Stainless Steel



Standard Mirror



West Coast Heated



**Convex Mirror** Stainless Steel

# **BUMPERS, RAMPS & LIFTGATES**





9 inch Grated Steel Bumper



three piece bumper w/ grated center insert



Shock Mounted Bumper w/ "D" shaped rubber (see additional angle)



w/ dual "D" shaped rubber

w/ dual "D" shaped rubber



"Best-in-Class" 12 inch Grated Shock Bumper Shock Mounted Bumper w/ "D" shaped rubber



Passenger Door Safety Grab Handle

**The M2 Hood**This stylish one-piece fiberglass composite hood adds a distinctive appearance to your walk-in step van.

Our Most Popular Option





**REAR VIEW BACK-UP CAMERA SYSTEMS** 





**LOWER RUB RAILS** 





SAFETY SIGHT ROD

**Passenger side lower glass** 



**EMERGENCY LIGHTING** 



HEAVY-DUTY DOOR HOLD BACKS

L.E.D. Long-Life Headlights

THINK OUTSIDE THE BOX TRUCK



**DRIVER ROLL-UP WINDOW** 



is the most customizable delivery truck platform on the