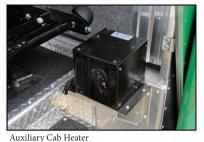

Safety Tread entrance steps

Safety Yellow Grab Rail (fixed) mounted on passenger side toeboard

Auxiliary Air Conditionis (mounted over curbside door

Dash Mounted 2-speed Auxiliary Fan (can be mounted in various cab locations)