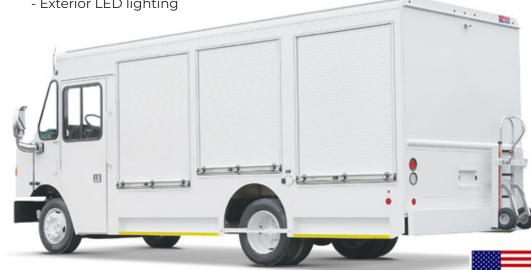

#### **Safety Features:**

- High visibility step well
- Wheel house step bar
- w/ treadplate
- Bay lighting
- Back-up camera system
- Exterior LED lighting

Hi-Visibility Step Rail

**Bay Dimensions** 

www.MorganOlson.com