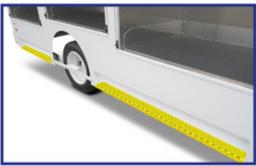

#### **Safety Features:**

- High visibility step well
- Wheel house step bar
- w/ treadplate
- Bay lighting
- Back-up camera system
- Exterior LED lighting

Hi-Visibility Step Rail

**Bay Dimensions** 

www.MorganOlson.com