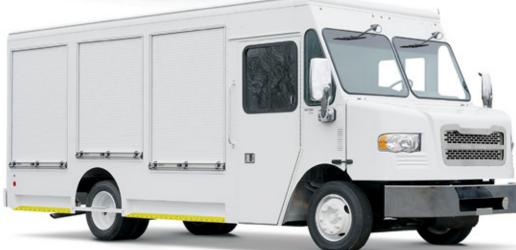

# DUTE STAR SIDE LOAD WALK-IN STEP VAN WWW.MORGANOLSON.COM

#### **Features:**

- Improved driver ergonomics & delivery efficiencies.
- All-aluminum, corrosion resistent body & roll-up doors.
- Durable & dependable 20< year body life