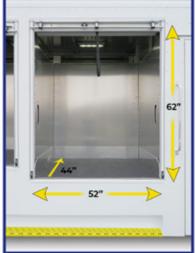

#### **Safety Features:**

- High visibility step well
- Wheel house step bar
- w/ treadplate
- Bay lighting
- Back-up camera system
- Exterior LED lighting

Hi-Visibility Step Rail

**Bay Dimensions** 

www.MorganOlson.com