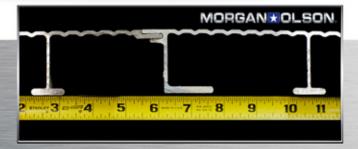

### REINFORCED STRUCTURE UPPER TRANSOM 50% THICKER

Solid extruded "H" sidewall studs with pre-drilled wire chase holes

**Heavy-duty Roof Beam Supports** 

www.morganolson.com (800) 321-3758

### REINFORCED STRUCTURE

BOTTOM SILL 30% THICKER at mounting points

Morgan Olson's Body Advantages

**At Morgan Olson, our guiding principle** "Built to Last" has shaped our legacy since introducing the first all-aluminum step van body to the world in the 1940s. Today, we lead the step van industry with more innovation awards than anyone else.

Our design engineers reinforce every aspect of our trucks, from floors to sidewalls, using only top-grade, heavy-duty materials and components. When you experience the superior quality of a Morgan Olson truck, you'll clearly see the advantages that represent a smart investment for your work truck needs.