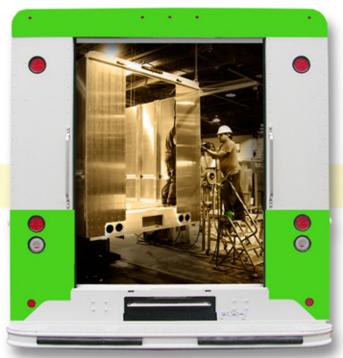

## PURPOSE-BUILT CARGO AREA

Morgan Olson partners with best-in-class upfitters to complete your step van build.

We build the step van body and collaborate with your upfitter of choice to complete your build. If you need an upfitter, Morgan Olson's sales department will introduce you to our preferred upfitters, who meet Morgan Olson's quality standards. (Photos above & below represent a few examples of our preferred upfitters capabilities)