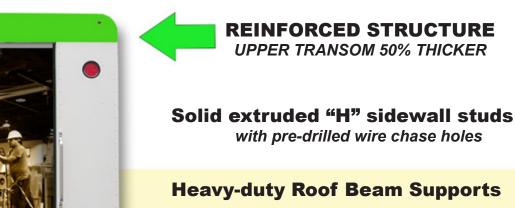

### **Reinforced pre-drilled stiffeners** Easy to finish the interior

Heavy-duty, reinforced extruded "H" sidewall studs

with pre-drilled wire chase holes

**EXTERIOR COMPARTMENT OPTIONS** Additional body options available to provide upfitters with the FOUNDATION base body.