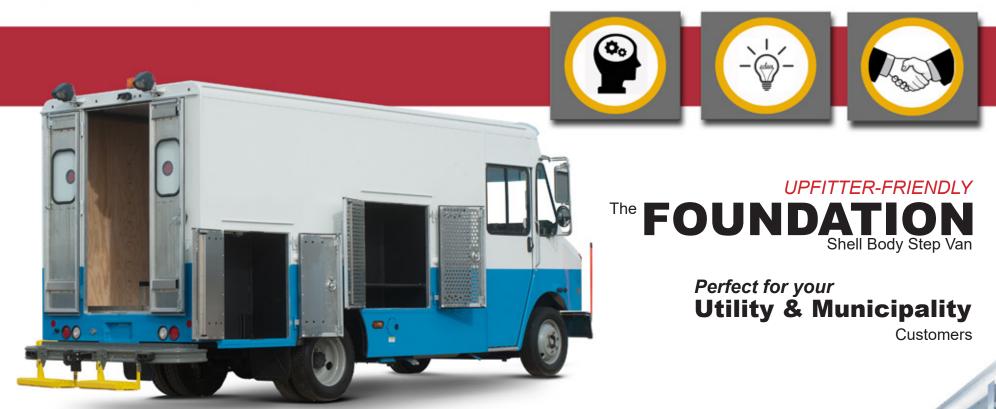

#### **Designed with the utility upfitter in mind:**

- Structure designed to minimize prep time
- Reinforced pre-drilled stiffeners (easy to finish the interior)
- Your choice of various compartment options
- Customized cab configurations
- Cab door/seating options available

#### So how does this benefit upfitters?

The FOUNDATION step van was designed & built to provide upfitters with the ideal "shell" step van, improving your upfit build-times more efficiently on the most durable and dependable step van on the market, proven by our 80% market share of all step vans being produced today!

We value you, our upfitter partners, much differently from our competitors by doing what we do best... **build step van bodies** and help our upfit partners complete the build process with what they do best... **upfit the body**.