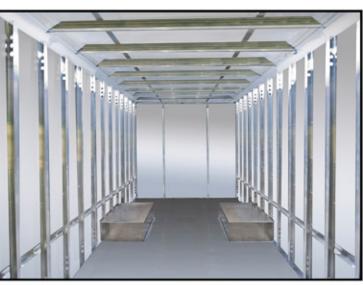

# **Structure designed to minimize prep time**

### **Reinforced pre-drilled stiffeners** Easy to finish the interior

Heavy-duty, reinforced extruded "H" sidewall studs

with pre-drilled wire chase holes

**EXTERIOR COMPARTMENT OPTIONS** Additional body options available to provide upfitters with the FOUNDATION base body.