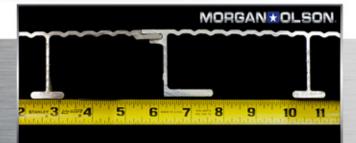

### **Reinforced pre-drilled stiffeners** Easy to finish the interior

Heavy-duty, reinforced extruded "H" sidewall studs

with pre-drilled wire chase holes

**EXTERIOR COMPARTMENT OPTIONS** Additional body options available to provide upfitters with the FOUNDATION base body.