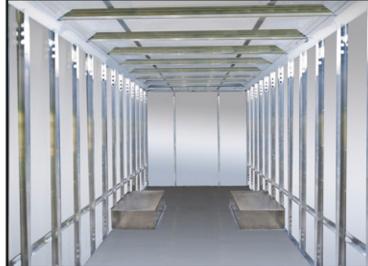

# **Structure designed to minimize prep time**

### **Reinforced pre-drilled stiffeners** Easy to finish the interior

Heavy-duty, reinforced extruded "H" sidewall studs

with pre-drilled wire chase holes

**EXTERIOR COMPARTMENT OPTIONS** Additional body options available to provide upfitters with the FOUNDATION base body.