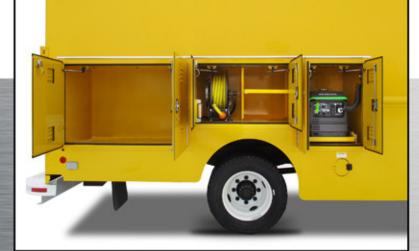

### **Reinforced pre-drilled stiffeners** Easy to finish the interior

Heavy-duty, reinforced extruded "H" sidewall studs

with pre-drilled wire chase holes

**EXTERIOR COMPARTMENT OPTIONS** Additional body options available to provide upfitters with the FOUNDATION base body.